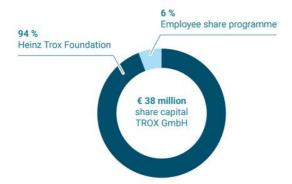

## SHAREHOLDER STRUCTURE OF TROX GMBH

The Heinz Trox Foundation holds 94 per cent of TROX GmbH's share capital of  $\leqslant$ 38 million. The remaining six per cent is available to the employee share programme, which acts as an incentive for essential TROX management employees to remain with the company for the long term.