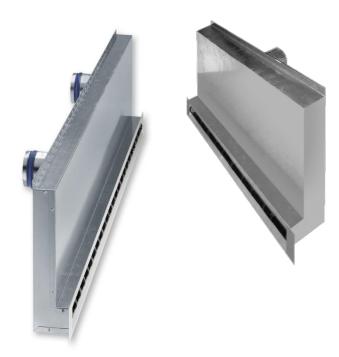

## VSD50-1-LT

- The extraordinarily space saving TROX combination diffuser VSD50-1-LT with integrated cross-talk sound attenuator can be installed into lightweight partition walls.It is also available as a combined supply and extract air
- configuration.

## PRODUCT DESCRIPTION

The adjustable slot diffuser type VSD50-1-LT is designed for use in lightweight partition walls (100 mm).

The design and dimensions are suitable for use in a drywall construction and allow complete integration of the slots into a lightweight partition. The units are available as simple slot diffusers for either supply or extract air and as dual function slot diffusers for both supply and extract air.

Each unit consists of a plenum box, which includes integrated cross-talk sound attenuation and a side entry spigot, and a single slot diffuser face configuration. The diffuser face has end angles at both ends and can be a second fix item using clip fixings.